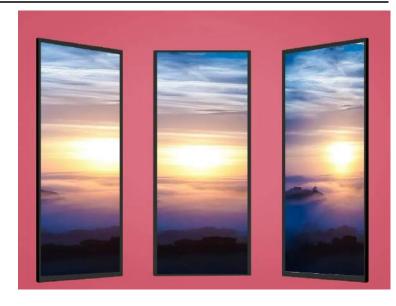

### **DS-SD Series**

**Ultra Wide Aspect** 

Display content in a unique stretched format with this versatile display. Ideal for a range of tall and narrow locations in applications

screens use transparent substrates that are

like wayhnding and retail.Transparent

Ratio

lighter