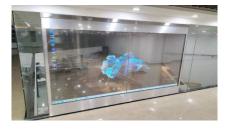

#### INTRODUCTION

OLED transparent displays are highly popular in retail and commercial advertising due to their outstanding transparency, high contrast, vibrant colors, and flexibility. They enhance brand image, attract more potential customers, and have become a leading choice in the advertising industry. When the screen is turned off, it presents a visual texture of transparent glass, harmonious and harmonious with the environment; A futuristic design that can also give users a stunning visual experience

#### **FEATURES**

- High Transparent Screen
- Ultra-thin and Fashion Design
- Content changes quickly
- Multiple release methods

- Attractive and innovative
- High contrast and color saturation
- Ad content changes quickly
- Highly interactive touch screen