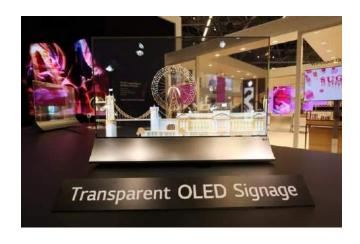

#### INTRODUCTION

OLED transparent displays are highly popular in retail and commercial advertising due to their outstanding transparency, high contrast, vibrant colors, and flexibility. They enhance brand image, attract more potential customers, and have become a leading choice in the advertising industry. When the screen is turned off, it presents a visual texture of transparent glass, harmonious and harmonious with the environment; A futuristic design that can also give users a stunning visual experience

#### **FEATURES**

- High Transparent Screen
- Ultra-thin and Fashion Design
- Content changes quickly
- Multiple release methods

- Attractive and innovative
- High contrast and color saturation
- Ad content changes quickly
- Highly interactive touch screen

- Bright colors
- Low energy consumption
- Wide perspective
- Thin and lightweight

**OL55 Series** 

**Transparent Cabinet OT55** 

Elevating Transparent Screen OT55