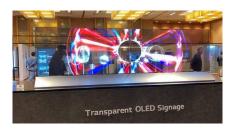

#### INTRODUCTION

OLED transparent displays are highly popular in retail and commercial advertising due to their outstanding transparency, high contrast, vibrant colors, and flexibility. They enhance brand image, attract more potential customers, and have become a leading choice in the advertising industry. When the screen is turned off, it presents a visual texture of transparent glass, harmonious and harmonious with the environment; A futuristic design that can also give users a stunning visual experience

#### **FEATURES**

- High Transparent Screen
- Ultra-thin and Fashion Design
- Content changes quickly
- Multiple release methods

- Attractive and innovative
- High contrast and color saturation
- Ad content changes quickly
- Highly interactive touch screen

- Bright colors
- Low energy consumption
- Wide perspective
- Thin and lightweight

**OL55 Series** 

**Transparent Cabinet OT55** 

Elevating Transparent Screen OT55