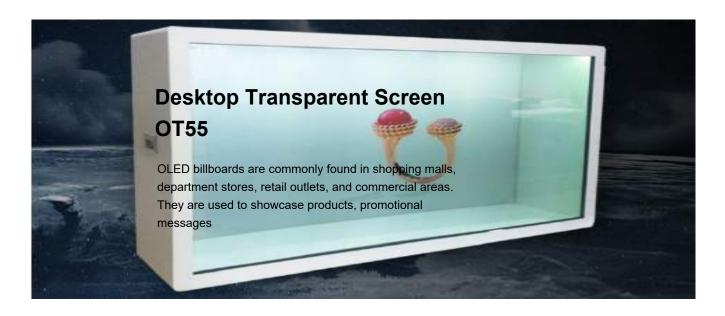

- Bright colors
- Low energy consumption
- Wide perspective
- Thin and lightweight

**OL55 Series** 

**Transparent Cabinet OT55** 

Elevating Transparent Screen OT55