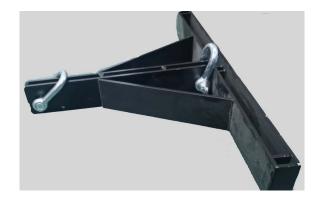

## 

The DLA-210T hoisting bracket supports the ceiling hoisting of line array speakers, improves the coverage of line array speakers, reduces the use of equipment space, and makes the installation more beautiful.

It supports up to 8 full-range speakers or 4 subwoofers to be hung.

The structure is stable and reliable to ensure the stability and safety of the speaker hanging. The shock-resistant design reduces speaker resonance and avoids distortion of the sound source.

## **FEATURES**

- Type: 10 inch line array hanger;
- It supports up to 8 full-range speakers or 4 subwoofers to be hung
- It has a safety factor of more than 7 times for hanging
- Equipped with 2 U-shaped slings and 2 ton slings