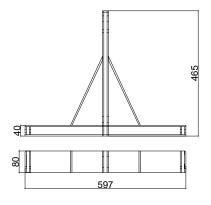

## 

The DLA-210T hoisting bracket supports the ceiling hoisting of line array speakers, improves the coverage of line array speakers, reduces the use of equipment space, and makes the installation more beautiful.

It supports up to 8 full-range speakers or 4 subwoofers to be hung.

The structure is stable and reliable to ensure the stability and safety of the speaker hanging. The shock-resistant design reduces speaker resonance and avoids distortion of the sound source.

## **FEATURES**

- Type: 10 inch line array hanger;
- It supports up to 8 full-range speakers or 4 subwoofers to be hung
- It has a safety factor of more than 7 times for hanging
- Equipped with 2 U-shaped slings and 2 ton slings