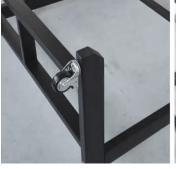

#### Safety Screw Design

The boltom is designed with a safetyanti-slip screw to prevent the displayfrom maving

#### **Double-Sided Hooking Process**

Four points of load bearing, uniform force