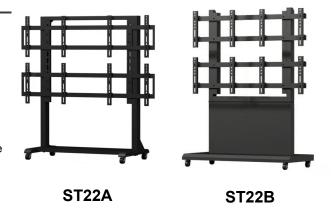

#### **INTRODUCTION**

ST22 series has a floor-standing design that does not require punching and does not need to be mounted on a load-bearing wall.

- 1. Smooth rolling braked castors for effortless positioning (4 braked casters)
- 2. Carrying a maximum load of 200 kg and an LCD display of 40-60 inches
- 3. Thickened and stable design, enhanced load-bearing
- 4. The tray and hanger can be adjusted up and down to the appropriate position
- 5. Flexible and installer-friendly, easy and convenient

#### **Easy Installation**

Integrated base, easy to install, convenient and fast

| Model | Color | Material    | Suggest Size | Orientation | VESA Standard            |
|-------|-------|-------------|--------------|-------------|--------------------------|
| ST22A | Black | steel /Alu. | 46"-55"      | Landscape   | Max. 800*400mm Landscape |
| ST22B | Black | steel /Alu. | 46"-55"      | Landscape   | Max. 800*400mm Landscape |

**ST22 Series** 