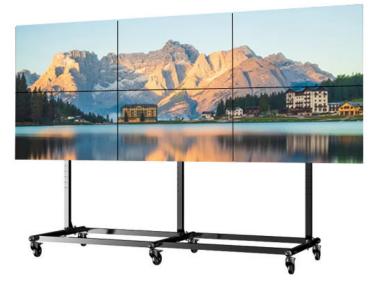

#### INTRODUCTION

ST33 series has a floor-standing design that does not require punching and does not need to be mounted on a load-bearing wall.

- 1. High-quality cold-rolled steel plate, CNC shearing, stamping, bending, and robot welding;
- 2. Solid structure, durable, high-end style, luxurious and beautiful;
- 3. Suitable for conference centers, securities markets, dispatching and command centers, etc.;
- 4. The thickness of ordinary cabinets is 500mm, and an additional inspection space of about 500mm needs to be reserved, which is suitable for environments with sufficient installation space;

### **Easy Installation**

Integrated base, easy to install, convenient and fast

| Model | Color | Material    | Suggest Size | Orientation | VESA Standard            |
|-------|-------|-------------|--------------|-------------|--------------------------|
| ST33A | Black | steel /Alu. | 46"-55"      | Landscape   | Max. 800*400mm Landscape |
| ST33B | Black | steel /Alu. | 46"-55"      | Landscape   | Max. 800*400mm Landscape |