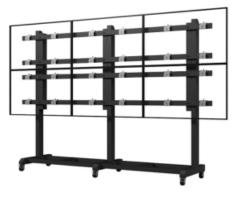

#### INTRODUCTION

ST33 series has a floor-standing design that does not require punching and does not need to be mounted on a load-bearing wall.

- 1. High-quality cold-rolled steel plate, CNC shearing, stamping, bending, and robot welding;
- 2. Solid structure, durable, high-end style, luxurious and beautiful;
- 3. Suitable for conference centers, securities markets, dispatching and command centers, etc.;
- 4. The thickness of ordinary cabinets is 500mm, and an additional inspection space of about 500mm needs to be reserved, which is suitable for environments with sufficient installation space;

### **Easy Installation**

Integrated base, easy to install, convenient and fast

| Model | Color | Material    | Suggest Size | Orientation | VESA Standard            |
|-------|-------|-------------|--------------|-------------|--------------------------|
| ST33A | Black | steel /Alu. | 46"-55"      | Landscape   | Max. 800*400mm Landscape |
| ST33B | Black | steel /Alu. | 46"-55"      | Landscape   | Max. 800*400mm Landscape |