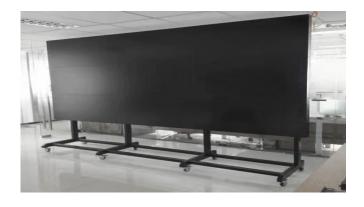

#### INTRODUCTION

ST33 series has a floor-standing design that does not require punching and does not need to be mounted on a load-bearing wall.

- 1. High-quality cold-rolled steel plate, CNC shearing, stamping, bending, and robot welding;
- 2. Solid structure, durable, high-end style, luxurious and beautiful;
- 3. Suitable for conference centers, securities markets, dispatching and command centers, etc.;
- 4. The thickness of ordinary cabinets is 500mm, and an additional inspection space of about 500mm needs to be reserved, which is suitable for environments with sufficient installation space;