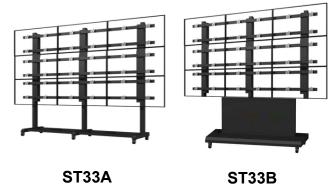

#### INTRODUCTION

ST33 series has a floor-standing design that does not require punching and does not need to be mounted on a load-bearing wall.

- 1. High-quality cold-rolled steel plate, CNC shearing, stamping, bending, and robot welding;
- 2. Solid structure, durable, high-end style, luxurious and beautiful;
- 3. Suitable for conference centers, securities markets, dispatching and command centers, etc.;
- 4. The thickness of ordinary cabinets is 500mm, and an additional inspection space of about 500mm needs to be reserved, which is suitable for environments with sufficient installation space;

### **Easy Installation**

Integrated base, easy to install, convenient and fast

| Model | Color | Material    | Suggest Size | Orientation | VESA Standard            |
|-------|-------|-------------|--------------|-------------|--------------------------|
| ST33A | Black | steel /Alu. | 46"-55"      | Landscape   | Max. 800*400mm Landscape |
| ST33B | Black | steel /Alu. | 46"-55"      | Landscape   | Max. 800*400mm Landscape |