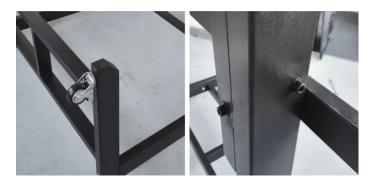

#### **Anti Detachment Design**

Safety design anti falling device, more stable and safer

# Safety Buckle, Reinforced Base

Seamless, corrosion-resistant, stable for listening Simultaneously having a protective effect

### **Safety Screw Design**

The boltom is designed with a safetyanti-slip screw to prevent the displayfrom maving

### **Double-Sided Hooking Process**

Four points of load bearing, uniform force