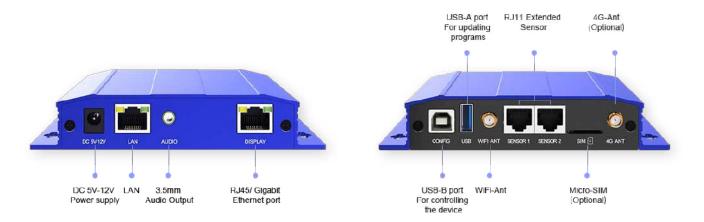

#### **RELEVANT FUNCTION INDICATION**

#### Multiple Interfaces. Meet various needs

USB 3.0 plug and play · 2× Sensor Interfaces · Audio output.