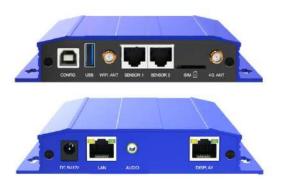

#### **RELEVANT FUNCTION INDICATION**

#### Multiple Interfaces. Meet various needs

USB 3.0 plug and play · 2× Sensor Interfaces · Audio output.