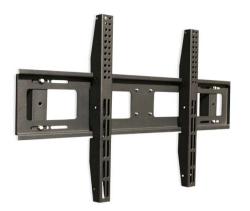

#### Thickened hanging rod

Thickened hanging rod with double row holes, strong versatility, safety and stability

### Dimension

Double row hole thickened hanging rod