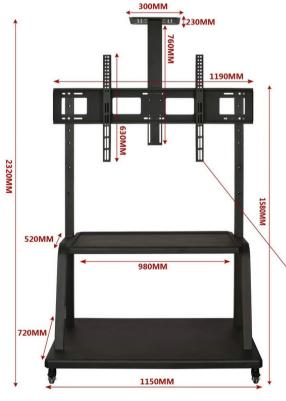

# Interactive Flat Panel Floor Stand

# FL101&FL102

## INTRODUCTION

IFP Floor Stand - Slim, space saving and aesthetically pleasing design to fit various LCD monitor sizes. With features like display modularity, cable management, easy-hanging hardware mechanisms, and more, installation and maintenance are simple, so you can focus on what's important - communicating your digital messages with ease.







#### High-quality raw materials

Strictly require the production process and process, and test again and again



#### Thickened hanging rod

Thickened hanging rod with double row holes, strong versatility, safety and stability

#### Universal brake pulley

Push and go, wear-resistant and mute, rubber rollers, 360-degree steering wheel



### Dimension



Double row hole thickened hanging rod