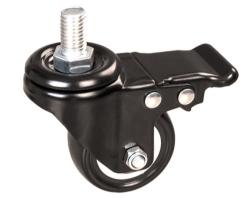

#### Universal brake pulley

Push and go, wear-resistant and mute, rubber rollers, 360-degree steering wheel