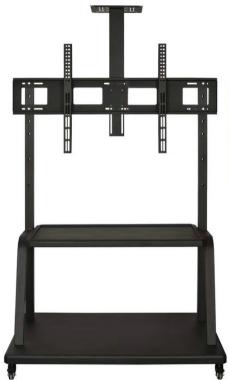

# Interactive Flat Panel Floor Stand

# FL101&FL102

## INTRODUCTION

IFP Floor Stand - Slim, space saving and aesthetically pleasing design to fit various LCD monitor sizes. With features like display modularity, cable management, easy-hanging hardware mechanisms, and more, installation and maintenance are simple, so you can focus on what's important - communicating your digital messages with ease.

### Dimension

Double row hole thickened hanging rod