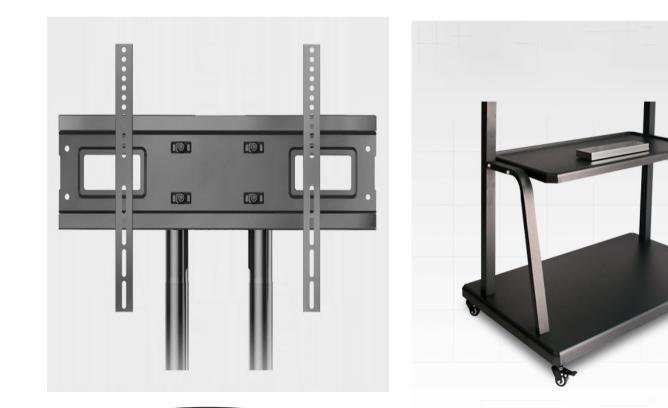

#### Thickened hanging rod

Thickened hanging rod with double row holes, strong versatility, safety and stability

### Dimension

Double row hole thickened hanging rod