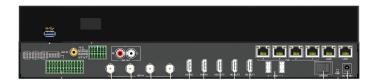

# Intelligent Recording Server

(CRS-IRS-HD07)

#### INTRODUCTION

CRS-IRS-HD07 is the latest product of REACH, it Max supports 6 video signal inputs, including the signals of 4\*SDI camera in (or 4K-HD IP Cameras in) and 2\*HDMI video in. It integrated audio and video capture, autotracking, auto-switch, recording, streaming and POE network switch features, can auto tracking lecturer's and listener's movement, detect the video signal source change and auto-switch the video between lecturer close-up, podium panorama, listener close-up, listener panorama, presentation from PC and electronic white board.

# **SPECIFICATIONS**

| Product Name                         | Intelligent Recording Server (CRS-IRS-HD07)                                                                                                                                                      |
|--------------------------------------|--------------------------------------------------------------------------------------------------------------------------------------------------------------------------------------------------|
| Video Input                          | Multiple video sources supported, up to 6 video sources<br>Included lecturer close-up, podium panorama, listener close-up, listener<br>panorama, presentation from PC and electronic white board |
| Supported Video Input<br>Resolution  | SDI IN: 720p@50@60, 1080p@25@30<br>( Reserved if work with 4K-HD IP Cameras)<br>HDMI IN: 1024*768, 1280*720, 1366*768, 1440*900, 1920*1080                                                       |
| Video Output                         | 2*HDMI out                                                                                                                                                                                       |
| Supported Video Output<br>Resolution | HDMI OUT resolution: 1080p@50@60<br>Recording video resolution: 320*180, 480*270, 640*360,<br>960*540, 1280*720, 1920*1080                                                                       |
| Video Encoding                       | H.264 High Profile                                                                                                                                                                               |
| Frame Rate                           | 25fps, 30fps                                                                                                                                                                                     |
| Recording File Size                  | 300MB/h, 500MB/h, 600MB/h, 800MB/h, 1000MB/h, 1500MB/h, 2000MB/h, 2500MB/h, 3000 MB/h, 3600 MB/h                                                                                                 |
| Audio Encoding                       | AAC-LC                                                                                                                                                                                           |
| Audio Bit Rate                       | 128Kbps                                                                                                                                                                                          |
| Audio Sample Rate                    | 48KHz                                                                                                                                                                                            |
| Tracking way                         | Work with auxiliary positioning camera                                                                                                                                                           |
| File Format                          | Movie mode & Resource mode                                                                                                                                                                       |
| Network Port                         | 6* RJ45 (include 4 POE port)                                                                                                                                                                     |
| Storage                              | 1TB/2TB/4TB/8TB (optional), default 2TB                                                                                                                                                          |
| Power                                | DC 48V                                                                                                                                                                                           |
| Dimensions                           | 430mm*335mm*44.5mm (L*W*H)                                                                                                                                                                       |
|                                      |                                                                                                                                                                                                  |