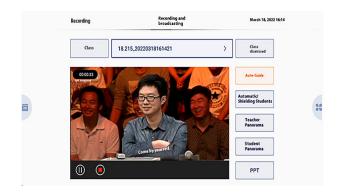

# **Recording And Playback Control**

In normal mode, it provides manual switching of camera positions and real-time preview of the movie guide screen.

### **Network Broadcasting System**

Supports network director preview, access to picture status viewing, recording control (start, pause, stop, recording information settings, output mode definition), PTZ control, and can also multi-picture synthesis and animation switching (including custom layout, special effects mode)