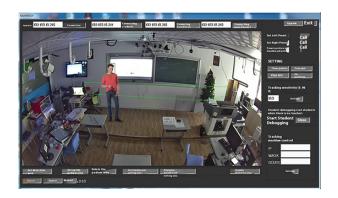

#### **Automatic Tracking**

When the target enters the teacher or student tracking area, tracking can be successfully started when the trigger conditions are met, and the camera can follow the target movement; the teacher can effectively track when moving frontally or sideways, and auxiliary tracking can be started when multiple targets are detected.

# **Recording And Playback Control**

In normal mode, it provides manual switching of camera positions and real-time preview of the movie guide screen.