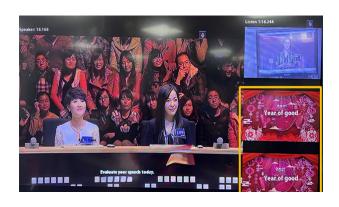

## **Background Image Settings**

In the composition screen, listening classrooms that are not part of the conference will be populated and displayed with the default background image.

### **Network Broadcasting System**

Supports network director preview, access to picture status viewing, recording control (start, pause, stop, recording information settings, output mode definition), PTZ control, and can also multi-picture synthesis and animation switching (including custom layout, special effects mode)