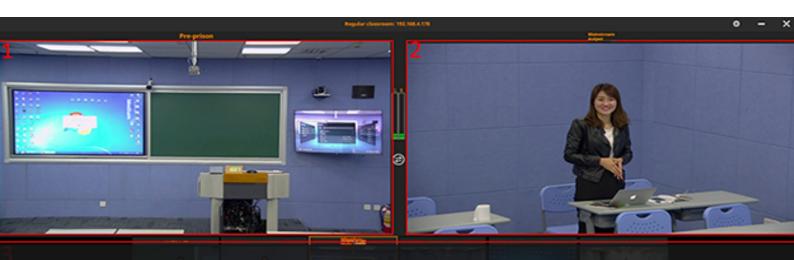

## **Background Image Settings**

In the composition screen, listening classrooms that are not part of the conference will be populated and displayed with the default background image.