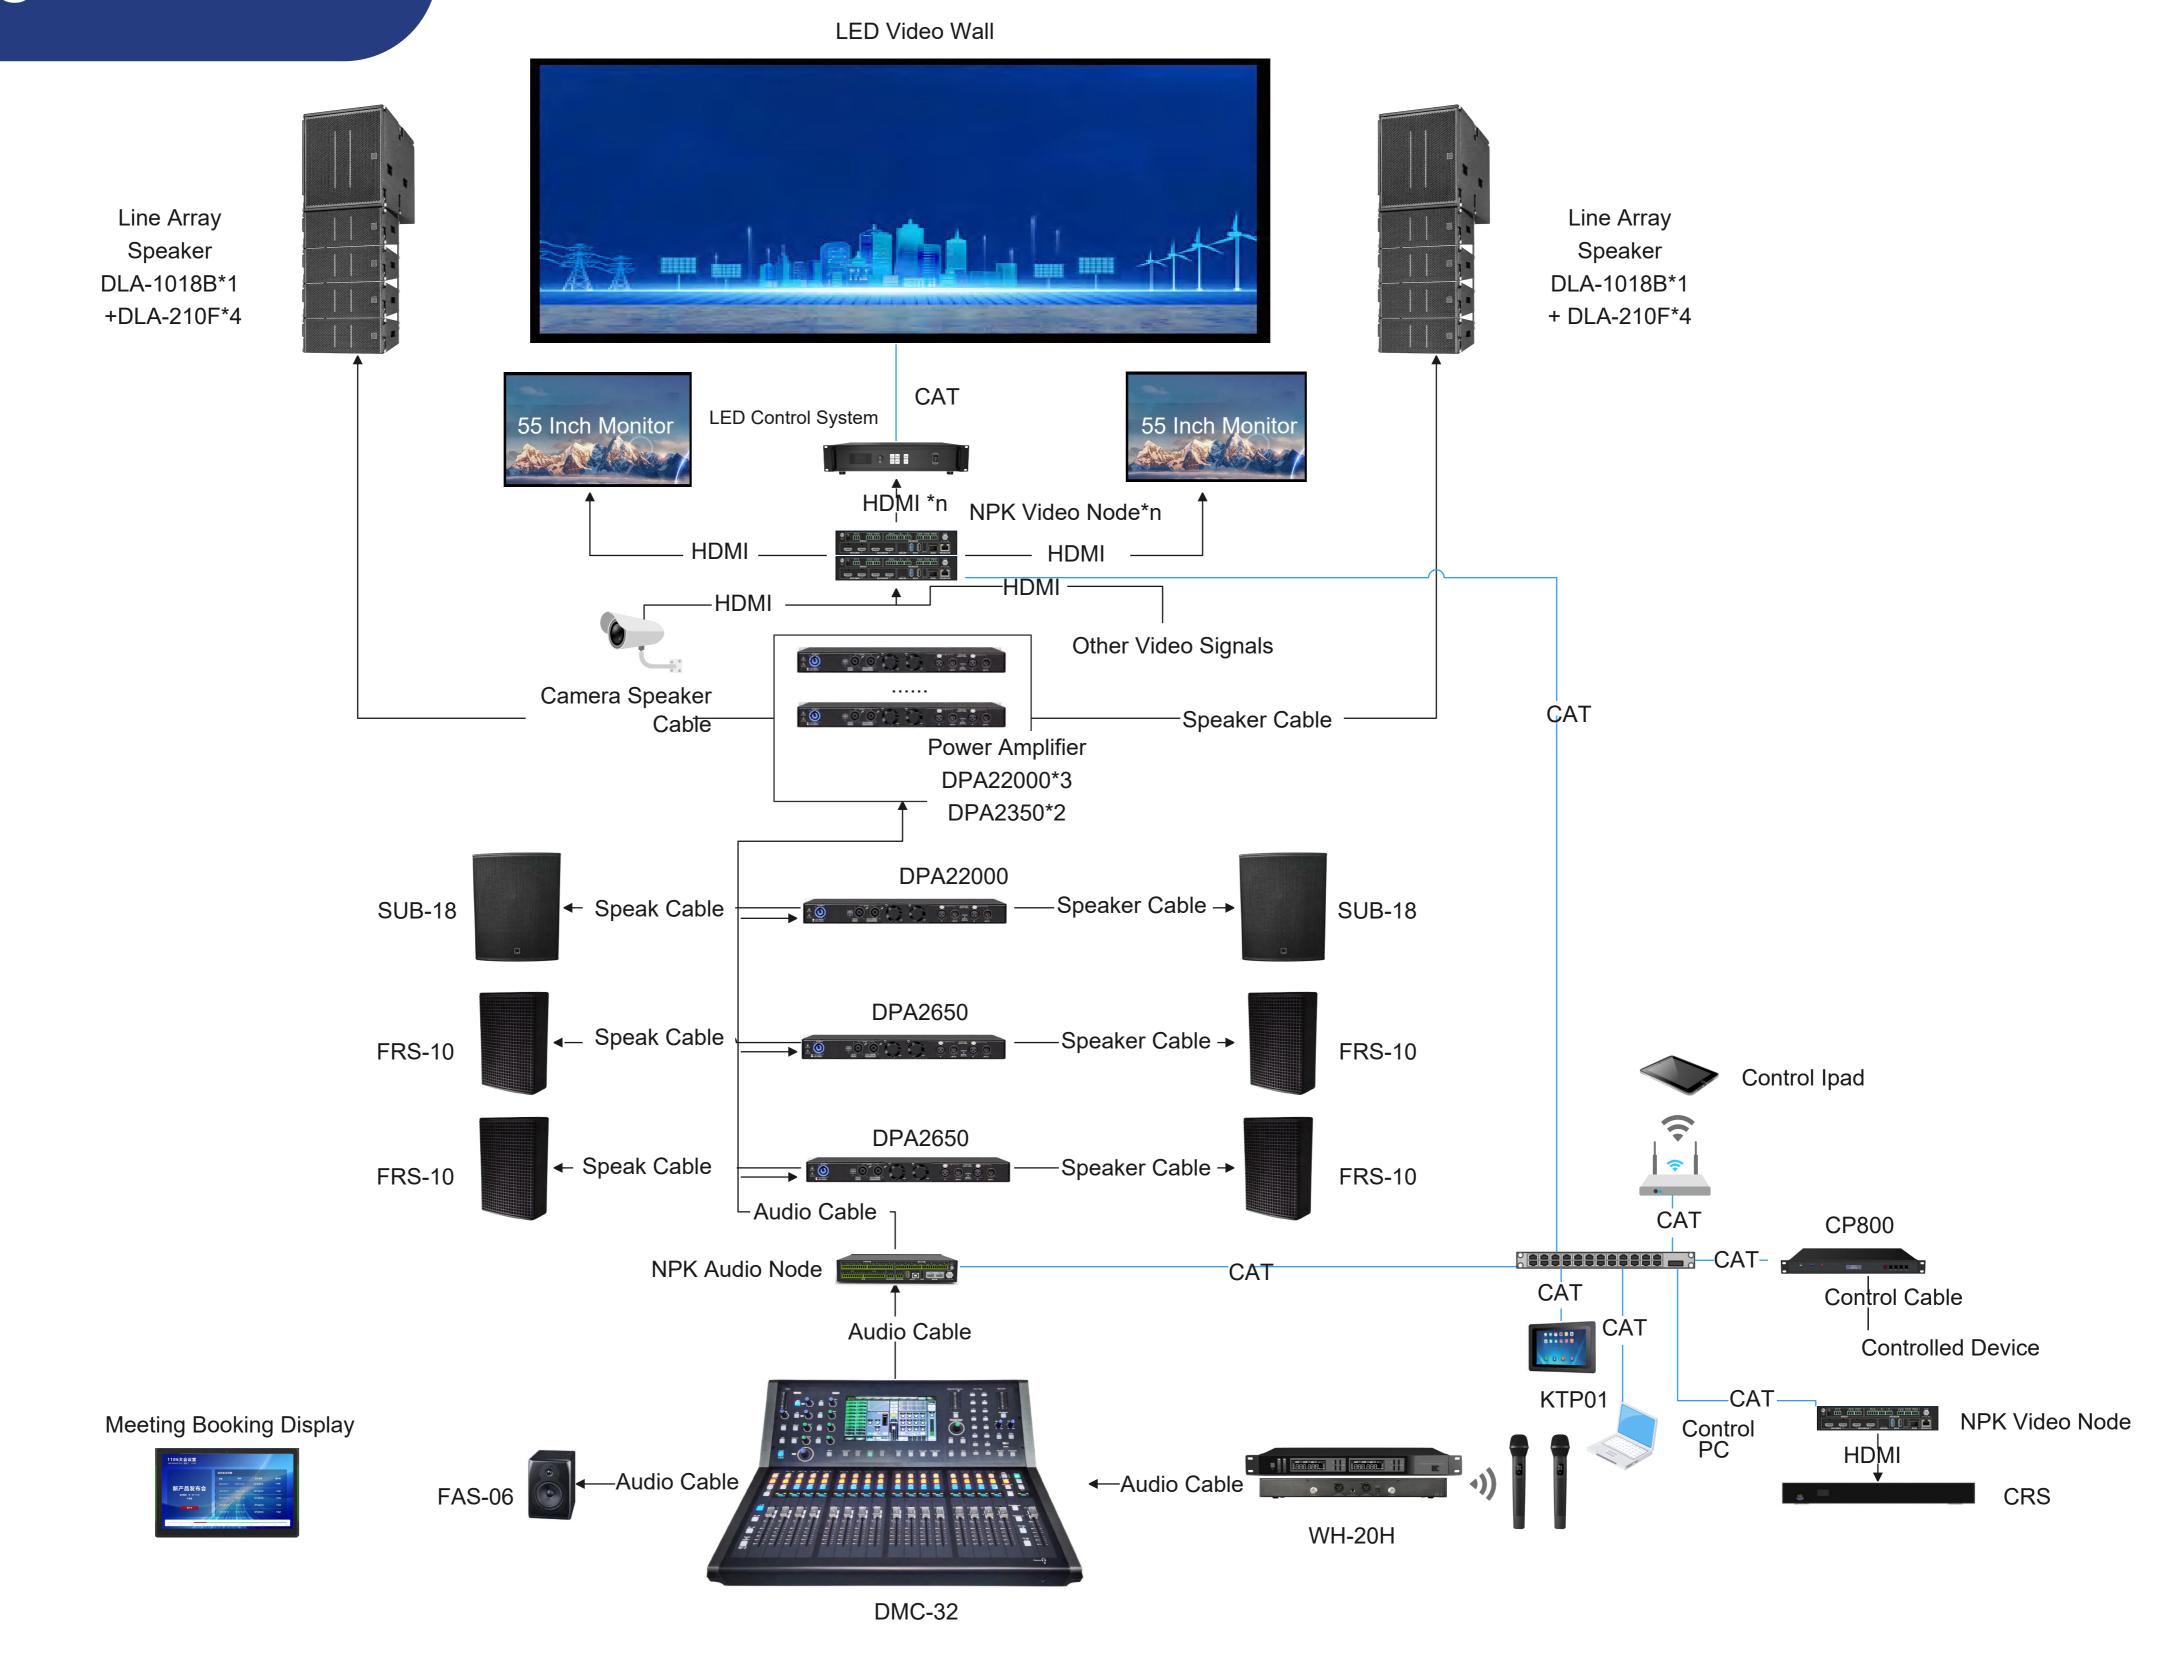

# Diagram

### RECOMMENDED CONFIGURATION

| Video System                     | LED Video Wall +LED Control System                        | n pc   |
|----------------------------------|-----------------------------------------------------------|--------|
|                                  | Distributed Video Node NPK-UHD<br>(Output) & (Input)      | n pc   |
|                                  | HD Conference Camera                                      | n pc   |
|                                  | Recording And Broadcasting CRS                            | 1pc    |
|                                  | 55" or 65" Monitor                                        | 4pc    |
| Audio System                     | 2-Channel Wireless<br>Handheld Microphone                 | 2pc    |
|                                  | Analog Gooseneck<br>Microphone AM-42                      | 1pc    |
|                                  | Subwoofer SUB-18                                          | 2pc    |
|                                  | Auxiliary Speaker FRS-10                                  | 4pc    |
|                                  | Monitor Speakers FAS-06                                   | 1 pc   |
|                                  | Distributed Audio Node                                    | 1pc    |
|                                  | 32-Channel Digital Mixer DMC-32                           | 1pc    |
|                                  | Dual 10-Inch Line Array<br>Full-Range Speakers DLA-210F   | 8pc    |
|                                  | Dual 10-Inch Line Array<br>Subwoofer DLA-1018B            | 2pc    |
|                                  | 2-Channel Digital Power Amplifier<br>DPA-22000 & DPA-2650 | 4+3 pc |
| Control System                   | Central Control CP800                                     | 1pc    |
|                                  | Wall Control Panel KTP01                                  | 1pc    |
| Conference<br>Reservation System | Meeting Reservation Display                               | 1pc    |