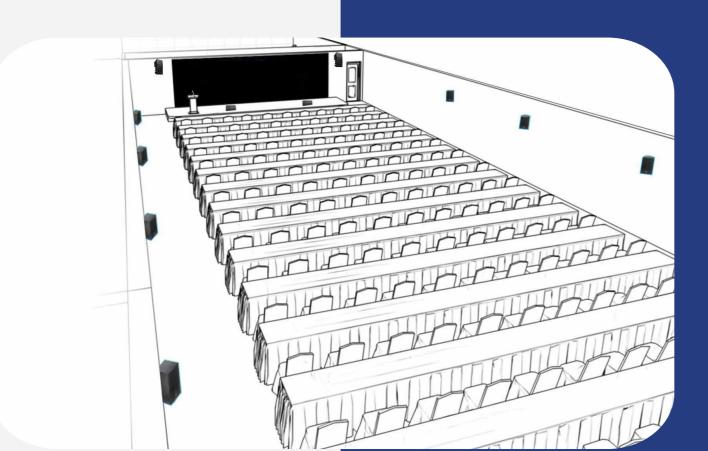

## Auditorium

Capacity: 100-150 People

Meeting Room Area: 200-300m²

**Application Scenarios:** 

Large conferences, seminars, large performances