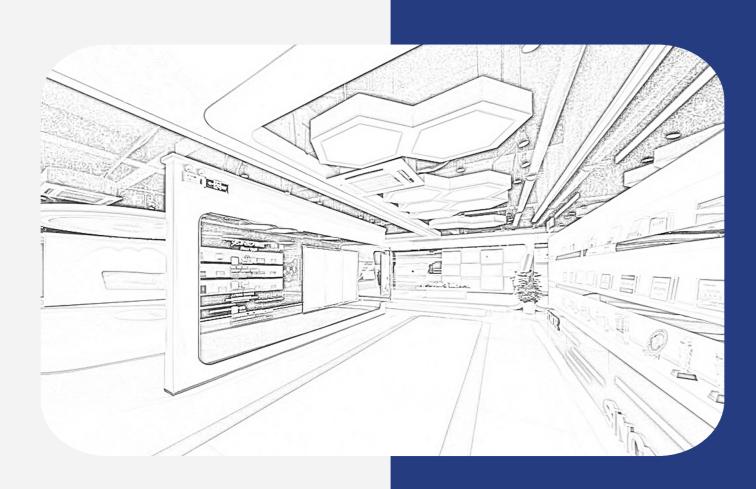

## **Experience Center**

Capacity: 20-50 People

### Meeting Room Area: 200-300m<sup>2</sup>

**Application Scenarios:** Product display, customer