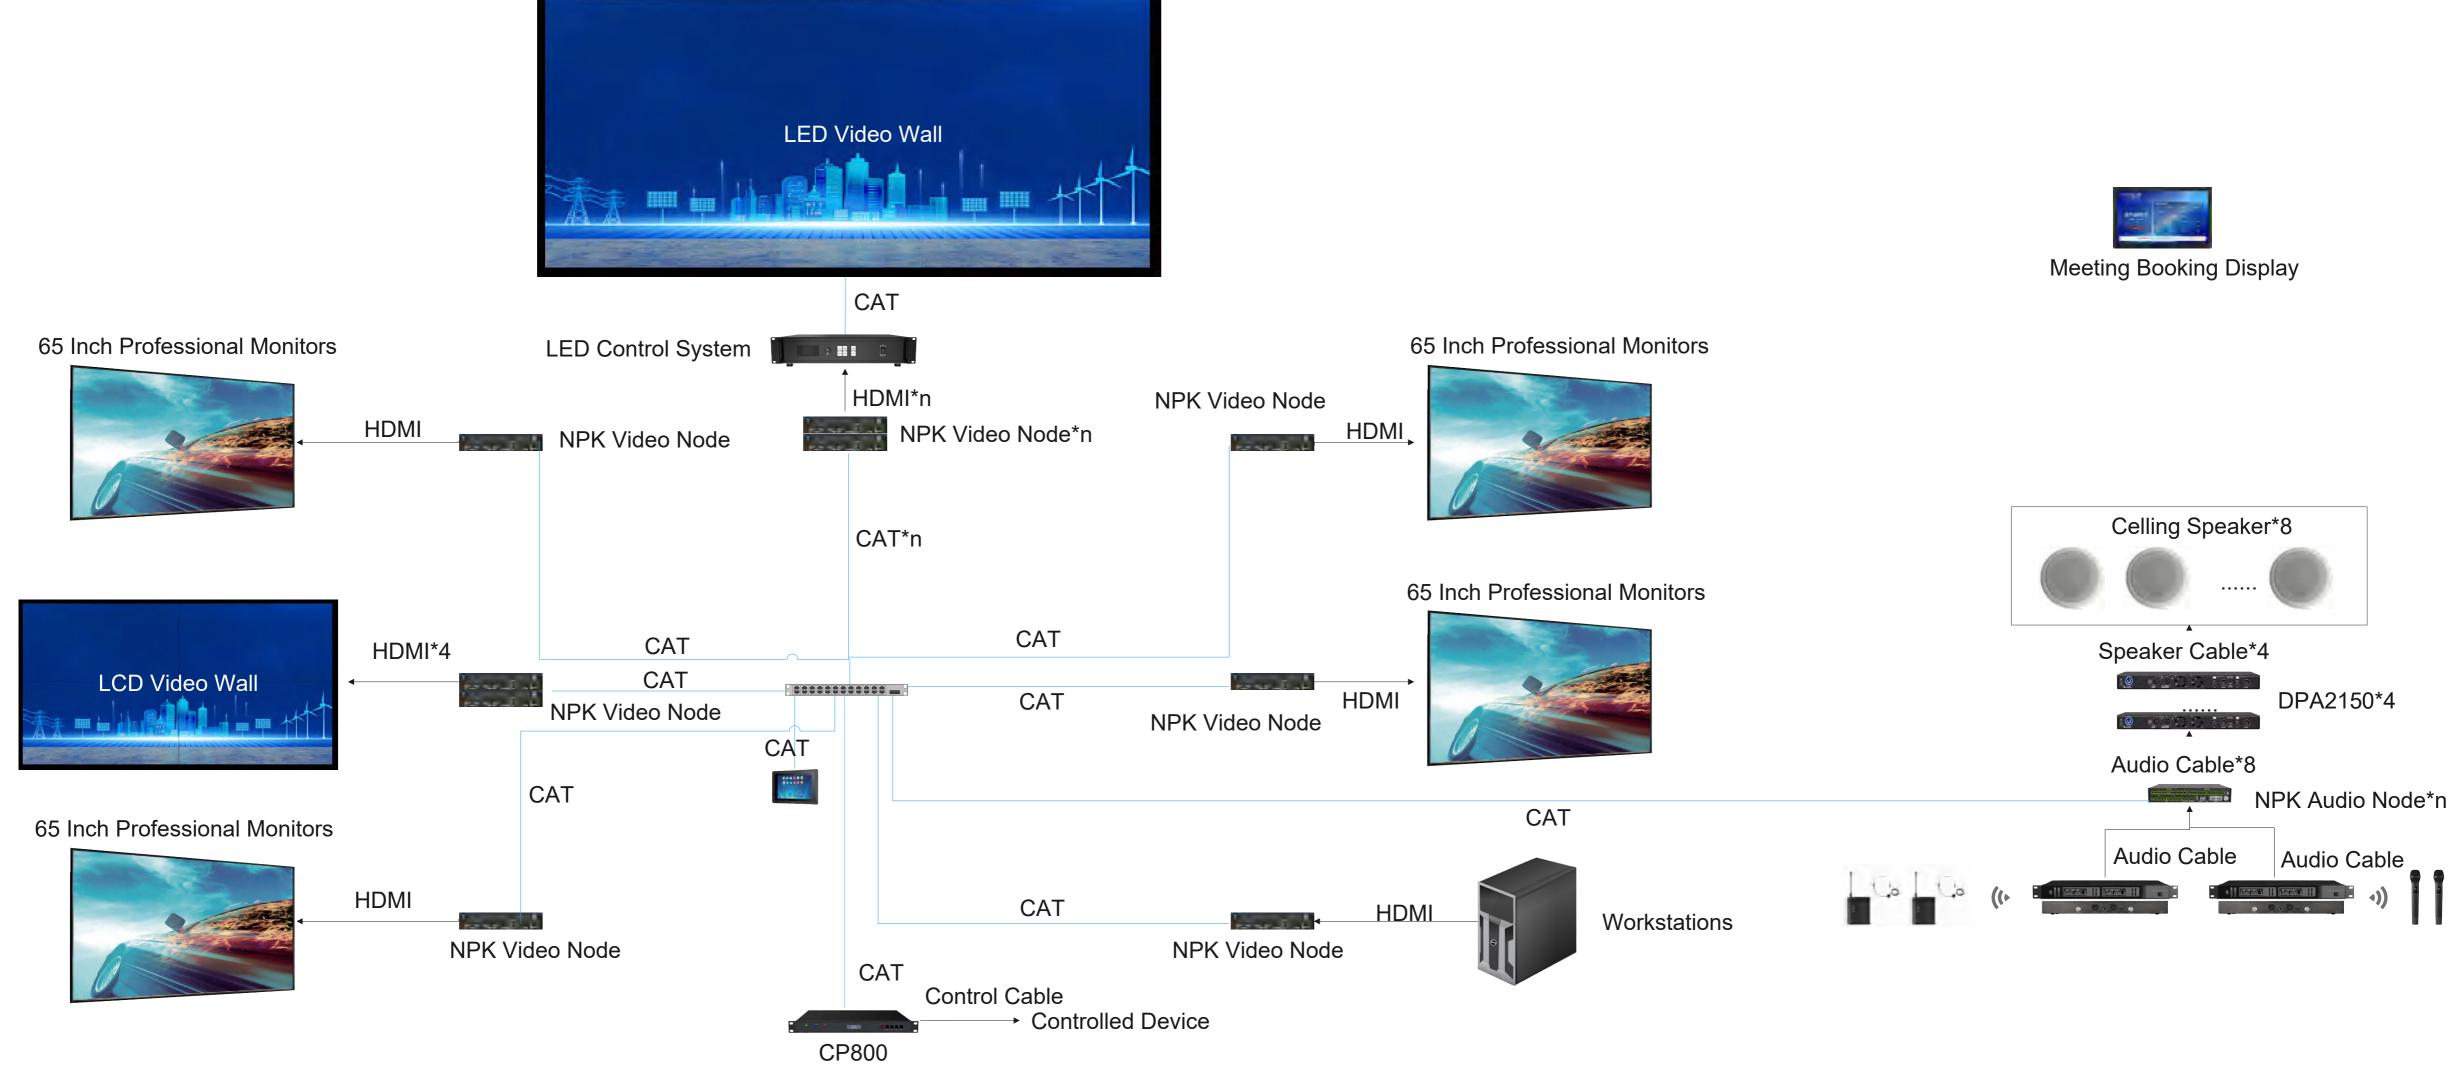

# Diagram

#### Transmission

4K60 high-definition video transmission All signals are transmitted over the network, and all video, audio, and control signals in each conference room can be transmitted to each other

## One client controls all conference rooms Control client supports Windows, ios,

android systems

### **One-Touch Control**

One-touch control of device switch and one-touch call of conference scene

|                                  | LED Video Wall + LED Control System                  | n pc   |
|----------------------------------|------------------------------------------------------|--------|
|                                  | Distributed Video Node NPK-UHD<br>(Output) & (Input) | 8+n pc |
| Video System                     | 49" or 55" LCD Splicing Screen                       | 4 рс   |
|                                  | 55" or 65" Monitor                                   | 4рс    |
|                                  | 2-Channel Wireless<br>Handheld Microphone            | 1рс    |
| Audio System                     | 2-Channel Wireless<br>Headset Microphone             | 1рс    |
|                                  | Ceiling Speakers                                     | 8pc    |
|                                  | Distributed Audio Nodes                              | 1рс    |
|                                  | 2-Channel Digital Amplifier<br>DPA-2150              | 4 pc   |
| Control Sustam                   | Central Control CP800                                | 1pc    |
| Control System                   | Wall Control Panel KTP01                             | 1pc    |
| Conference<br>Reservation System | Meeting Reservation Display                          | 1рс    |