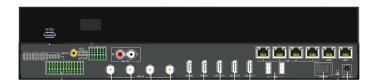

# Intelligent Recording Server

(CRS-IRS-HD07)

CRS-IRS-HD07

# **SPECIFICATIONS**

| Product Name                         | Intelligent Recording Server (CRS-IRS-HD07)                                                                                                                                                      |
|--------------------------------------|--------------------------------------------------------------------------------------------------------------------------------------------------------------------------------------------------|
| Video Input                          | Multiple video sources supported, up to 6 video sources<br>Included lecturer close-up, podium panorama, listener close-up, listener<br>panorama, presentation from PC and electronic white board |
| Supported Video Input<br>Resolution  | SDI IN: 720p@50@60, 1080p@25@30<br>( Reserved if work with 4K-HD IP Cameras)<br>HDMI IN: 1024*768, 1280*720, 1366*768, 1440*900, 1920*1080                                                       |
| Video Output                         | 2*HDMI out                                                                                                                                                                                       |
| Supported Video Output<br>Resolution | HDMI OUT resolution: 1080p@50@60<br>Recording video resolution: 320*180, 480*270, 640*360,<br>960*540, 1280*720, 1920*1080                                                                       |
| Video Encoding                       | H.264 High Profile                                                                                                                                                                               |
| Frame Rate                           | 25fps, 30fps                                                                                                                                                                                     |
| Recording File Size                  | 300MB/h, 500MB/h, 600MB/h, 800MB/h, 1000MB/h, 1500MB/h, 2000MB/h, 2500MB/h, 3000 MB/h, 3600 MB/h                                                                                                 |
| Audio Encoding                       | AAC-LC                                                                                                                                                                                           |
| Audio Bit Rate                       | 128Kbps                                                                                                                                                                                          |
| Audio Sample Rate                    | 48KHz                                                                                                                                                                                            |
| Tracking way                         | Work with auxiliary positioning camera                                                                                                                                                           |
| File Format                          | Movie mode & Resource mode                                                                                                                                                                       |
| Network Port                         | 6* RJ45 (include 4 POE port)                                                                                                                                                                     |
| Storage                              | 1TB/2TB/4TB/8TB (optional), default 2TB                                                                                                                                                          |
| Power                                | DC 48V                                                                                                                                                                                           |
| Dimensions                           | 430mm*335mm*44.5mm (L*W*H)                                                                                                                                                                       |
|                                      |                                                                                                                                                                                                  |