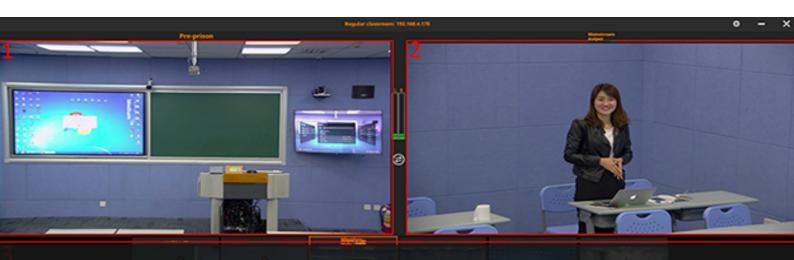

# **Recording And Playback Control**

In normal mode, it provides manual switching of camera positions and real-time preview of the movie guide screen.

### **Network Broadcasting System**

Supports network director preview, access to picture status viewing, recording control (start, pause, stop, recording information settings, output mode definition), PTZ control, and can also multi-picture synthesis and animation switching (including custom layout, special effects mode)